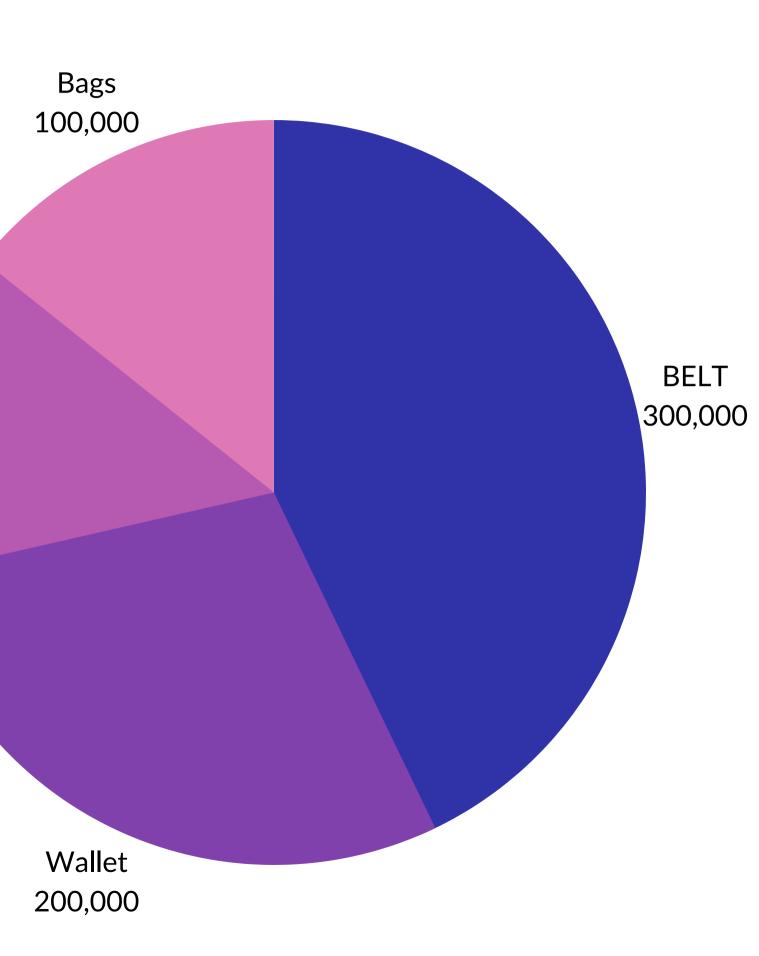

#### OUR CAPACITY

we always provide our customers with highquality products at the best competitive price. our monthly Production capacity is shown in this pie chart.

Tarvel kit 100,000

E

Our main goals are to provide the utmost quality for both sampling and production. We have an independent fully equipped sampling department with skilled sample makers for new developments from customers.